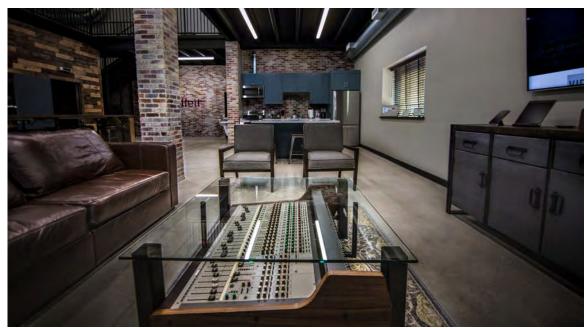

### **COMMUNITY WORK AREA AND LOUNGE**

The community work area and lounge are the perfect place for you and your clients to hang out during your shoot. It features a long high-top table with 8 stools, a lounge area with seating for 6, and a full kitchen and island with 3 stools. This area is connected to the stage, so you're only a couple of steps from all the action. There is great access to local restaurants from our location, so it also makes the perfect space to setup craft services and catering.

### **PRODUCTION OFFICE**

The production office is connected to the work area and lounge. If you need an area with a little more privacy or a space to setup shop, it's the perfect spot. It also has a really cool table made from the original mixing board Moffett Productions used for 20 years!