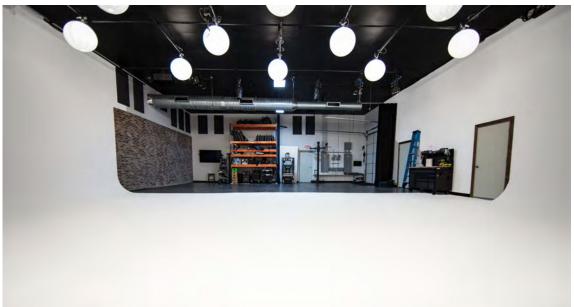

### **SOUND STAGE**

Moffett Production's stage is the premier sound stage of the Greater Houston Area. It consists of a 3-wall, U-shaped cyc system with a front working area. The cyc can be painted any color or used to house a set. The sound stage light grid has 800 amps of power along with 4 dmx controlled dimmer strips, pre hung dimmable cyc lights and china ball fixtures. In addition, it is equipped with 10 tons of air conditioning, double insulated walls and ceilings, and roof treatment to guarantee a clean audio recording environment no matter what is happening outside. Our stage is perfect for interviews, commercials, photo shoots, and more. It's even big enough to put a car in it! Every stage rental comes with access to our common areas for you and your client. Our place is your place when you rent studio space at Moffett Productions

### **HOW BIG IS YOUR STAGE?**

It's a 60x40 building, about 2400 sqft. The cyc wall is 22x40x33. The rest is working space.