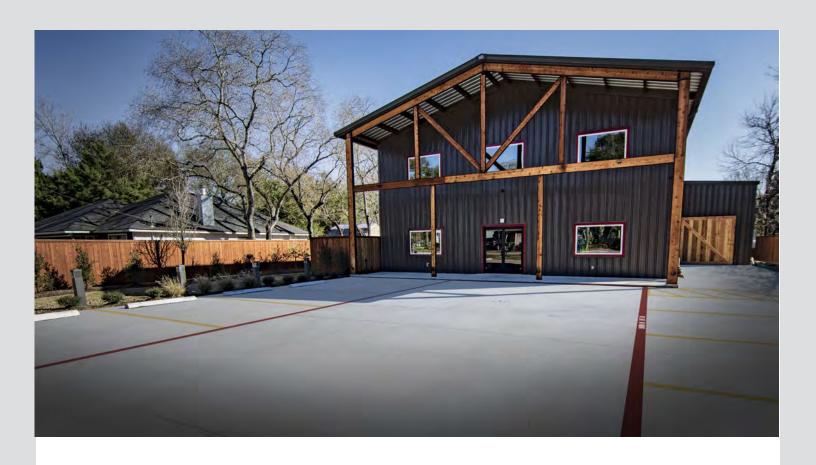

### **HOW BIG IS YOUR STAGE?**

It's a 60x40 building, about 2400 sqft. The cyc wall is 22x40x33. The rest is working space.

#### **HOW TALL ARE YOUR CEILINGS?**

A bit over 14ft to the grid and 15ft to the drop ceiling.