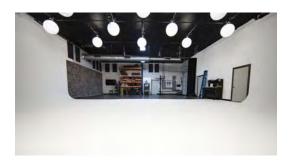

### **SOUND STAGE**

Moffett Production's stage is the premier sound stage of the Greater Houston Area. It consists of a 3-wall, U-shaped cyc system with a front working area. The cyc can be painted any color or used to house a set. The sound stage light grid has 800 amps of power along with 4 dmx controlled dimmer strips, pre hung dimmable cyc lights and china ball fixtures. In addition, it is equipped with 10 tons of air conditioning, double insulated walls and ceilings, and roof treatment to guarantee a clean audio recording environment no matter what is happening outside. Our stage is perfect for interviews, commercials, photo shoots, and more. It's even big enough to put a car in it! Every stage rental comes with access to our common areas for you and your client. Our place is your place when you rent studio space at Moffett Productions

Moffett Productions Sound Stage is generally setup with the cyc area painted white and comes as-is from the last shoot. Paint color change and touch ups are not included.

The back wall is pre lit with cyc lights that can be used to illuminate the entire wall or hung backdrop. The entire stage area can be lit with our china ball arrangement that act as space lights. Both pre-lit setups are included with wither package above.