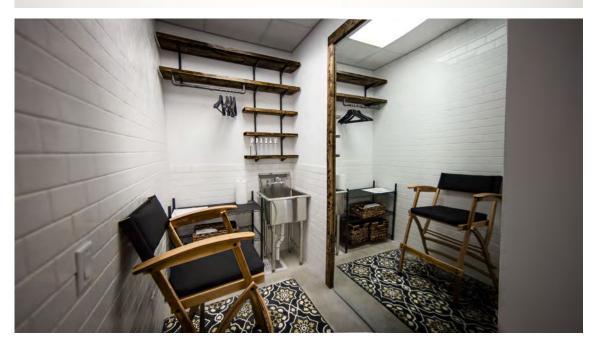

### **MAKEUP**

The makeup room is accessed through the stage. It features a full-length mirror, sink, shelving, and clothes rack. It creates an isolated area for the makeup artist to work their magic and be close to the set. It's nice and bright!