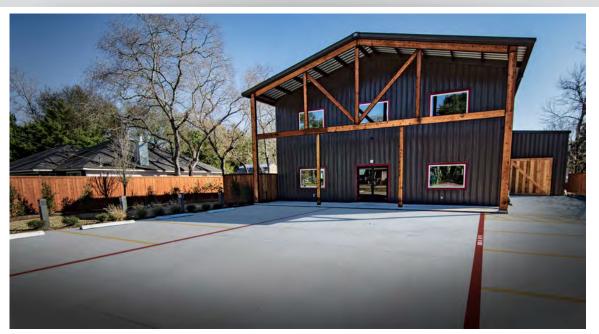

# **SOUND STAGE RENTAL**

509 Clarence Street Tomball, Texas 77375 281.440.0044

### **HOW BIG IS YOUR STAGE?**

It's a 60x40 building, about 2400 sqft. The cyc wall is 22x40x33. The rest is working space.