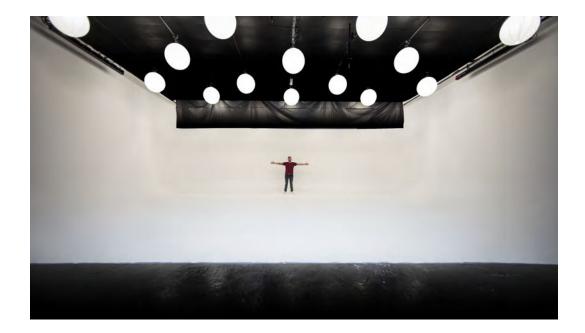

### **SOUND STAGE**

Moffett Production's stage is the premier sound stage of the Greater Houston Area. It consists of a 3-wall, U-shaped cyc system with a front working area. The cyc can be painted any color or used to house a set. The sound stage light grid has 800 amps of power along with 4 dmx controlled dimmer strips, pre hung dimmable cyc lights and china ball fixtures. In addition, it is equipped with 10 tons of air conditioning, double insulated walls and ceilings, and roof treatment to guarantee a clean audio recording environment no matter what is happening outside. Our stage is perfect for interviews, commercials, photo shoots, and more. It's even big enough to put a car in it! Every stage rental comes with access to our common areas for you and your client. Our place is your place when you rent studio space at Moffett Productions

Moffett Productions Sound Stage is generally setup with the cyc area painted white and comes as-is from the last shoot. Paint color change and touch ups are not included.

The back wall is pre lit with cyc lights that can be used to illuminate the entire wall or hung backdrop. The entire stage area can be lit with our china ball arrangement that act as space lights. Both pre-lit setups are included with wither package above.