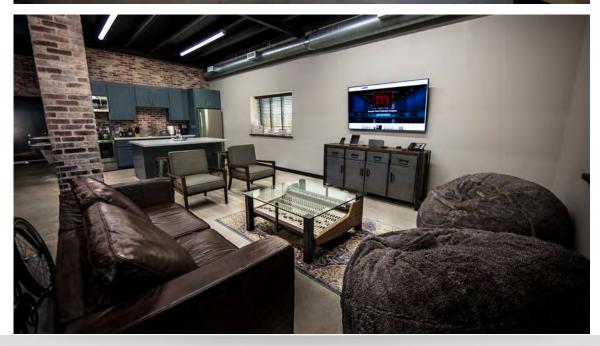

### **COMMUNITY WORK AREA AND LOUNGE**

The community work area and lounge are the perfect place for you and your clients to hang out during your shoot. It features a long high-top table with 8 stools, a lounge area with seating for 6, and a full kitchen and island with 3 stools. This area is connected to the stage, so you're only a couple of steps from all the action. There is great access to local restaurants from our location, so it also makes the perfect space to setup craft services and catering.