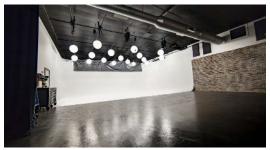

### **SOUND STAGE**

Moffett Production's stage is the premier sound stage of the Greater Houston Area. It consists of a 3-wall, U-shaped cyc system with a front working area. The cyc can be painted any color or used to house a set. The sound stage light grid has 800 amps of power along with 4 dmx controlled dimmer strips, pre hung dimmable cyc lights and china ball fixtures. In addition, it is equipped with 10 tons of air conditioning, double insulated walls and ceilings, and roof treatment to guarantee a clean audio recording environment no matter what is happening outside. Our stage is perfect for interviews, commercials, photo shoots, and more. It's even big enough to put a car in it! Every stage rental comes with access to our common areas for you and your client. Our place is your place when you rent studio space at Moffett Productions

Moffett Productions Sound Stage is generally setup with the cyc area painted white and comes as-is from the last shoot. Paint color change and touch ups are not included.

The back wall is pre lit with cyc lights that can be used to illuminate the entire wall or hung backdrop. The entire stage area can be lit with our china ball arrangement that act as space lights. Both pre-lit setups are included with wither package above.