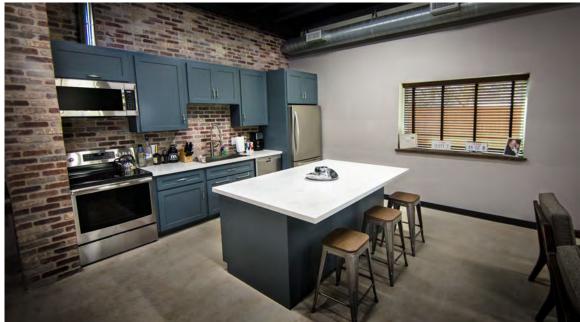

### **COMMUNITY WORK AREA AND LOUNGE**

The community work area and lounge are the perfect place for you and your clients to hang out during your shoot. It features a long high-top table with 8 stools, a lounge area with seating for 6, and a full kitchen and island with 3 stools. This area is connected to the stage, so you're only a couple of steps from all the action. There is great access to local restaurants from our location, so it also makes the perfect space to setup craft services and catering.