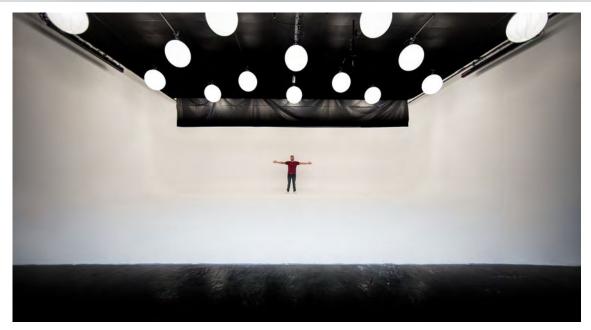

### **HOW BIG IS YOUR STAGE?**

It's a 60x40 building, about 2400 sqft. The cyc wall is 22x40x33. The rest is working space.

#### **HOW TALL ARE YOUR CEILINGS?**

A bit over 14ft to the grid and 15ft to the drop ceiling.