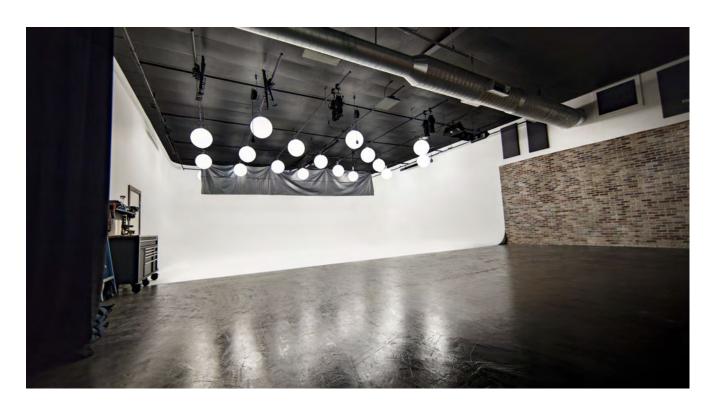

### **SOUND STAGE**

Moffett Production's stage is the premier sound stage of the Greater Houston Area. It consists of a 3-wall, U-shaped cyc system with a front working area. The cyc can be painted any color or used to house a set. The sound stage light grid has 800 amps of power along with 4 dmx controlled dimmer strips, pre hung dimmable cyc lights and china ball fixtures. In addition, it is equipped with 10 tons of air conditioning, double insulated walls and ceilings, and roof treatment to guarantee a clean audio recording environment no matter what is happening outside. Our stage is perfect for interviews, commercials, photo shoots, and more. It's even big enough to put a car in it! Every stage rental comes with access to our common areas for you and your client. Our place is your place when you rent studio space at Moffett Productions

Moffett Productions Sound Stage is generally setup with the cyc area painted white and comes as-is from the last shoot. Paint color change and touch ups are not included.

The back wall is pre lit with cyc lights that can be used to illuminate the entire wall or hung backdrop. The entire stage area can be lit with our china ball arrangement that act as space lights. Both pre-lit setups are included with wither package above.