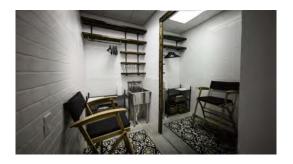

### **MAKEUP**

The makeup room is accessed through the stage. It features a full-length mirror, sink, shelving, and clothes rack. It creates an isolated area for the makeup artist to work their magic and be close to the set. It's nice and bright!