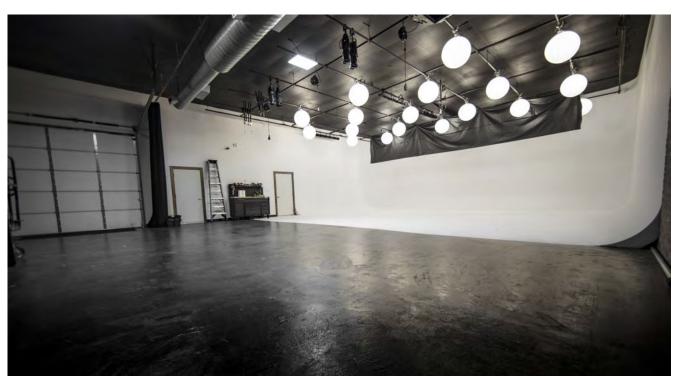

### **SOUND STAGE**

Moffett Production's stage is the premier sound stage of the Greater Houston Area. It consists of a 3-wall, U-shaped cyc system with a front working area. The cyc can be painted any color or used to house a set. The sound stage light grid has 800 amps of power along with 4 dmx controlled dimmer strips, pre hung dimmable cyc lights and china ball fixtures. In addition, it is equipped with 10 tons of air conditioning, double insulated walls and ceilings, and roof treatment to guarantee a clean audio recording environment no matter what is happening outside. Our stage is perfect for interviews, commercials, photo shoots, and more. It's even big enough to put a car in it! Every stage rental comes with access to our common areas for you and your client. Our place is your place when you rent studio space at Moffett Productions

Moffett Productions Sound Stage is generally setup with the cyc area painted white and comes as-is from the last shoot. Paint color change and touch ups are not included.

The back wall is pre lit with cyc lights that can be used to illuminate the entire wall or hung backdrop. The entire stage area can be lit with our china ball arrangement that act as space lights. Both pre-lit setups are included with wither package above.