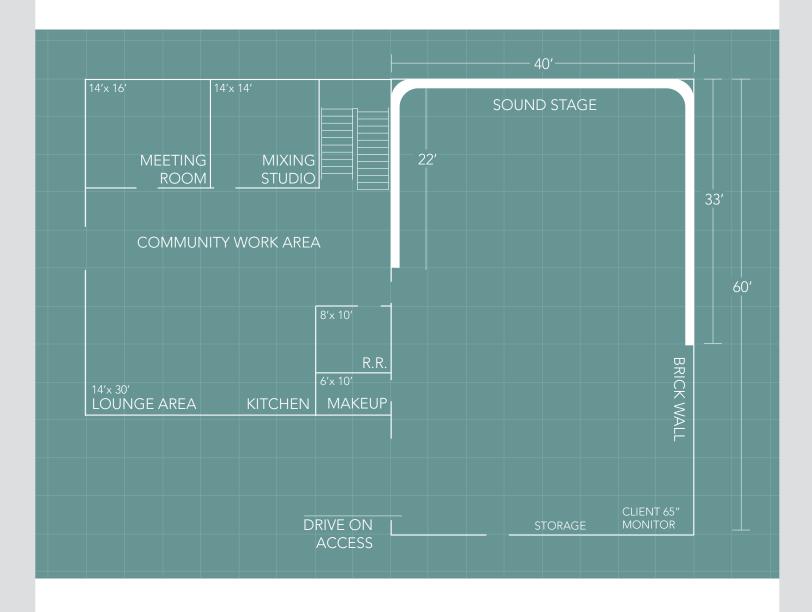

### **HOW BIG IS YOUR STAGE?**

It's a 60x40 building, about 2400 sqft. The cyc wall is 22x40x33. The rest is working space.

#### **HOW TALL ARE YOUR CEILINGS?**

A bit over 14ft to the grid and 15ft to the drop ceiling.

## **ACCESS BLUEPRINTS**

All rentals include access & use of the following areas: Sound Stage, Drive On Access, Storage, Production Office, Community Work Area, Lounge Area, and Kitchen.