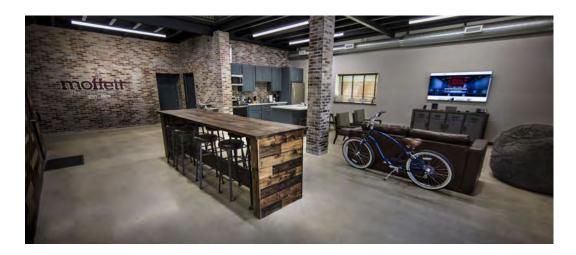

### **COMMUNITY WORK AREA AND LOUNGE**

The community work area and lounge are the perfect place for you and your clients to hang out during your shoot. It features a long high-top table with 8 stools, a lounge area with seating for 6, and a full kitchen and island with 3 stools. This area is connected to the stage, so you're only a couple of steps from all the action. There is great access to local restaurants from our location, so it also makes the perfect space to setup craft services and catering.

### **PRODUCTION OFFICE**

The production office is connected to the work area and lounge. If you need an area with a little more privacy or a space to setup shop, it's the perfect spot. It also has a really cool table made from the original mixing board Moffett Productions used for 20 years!