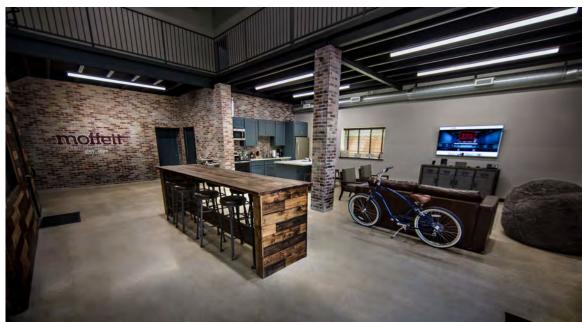

### **COMMUNITY WORK AREA AND LOUNGE**

The community work area and lounge are the perfect place for you and your clients to hang out during your shoot. It features a long high-top table with 8 stools, a lounge area with seating for 6, and a full kitchen and island with 3 stools. This area is connected to the stage, so you're only a couple of steps from all the action. There is great access to local restaurants from our location, so it also makes the perfect space to setup craft services and catering.